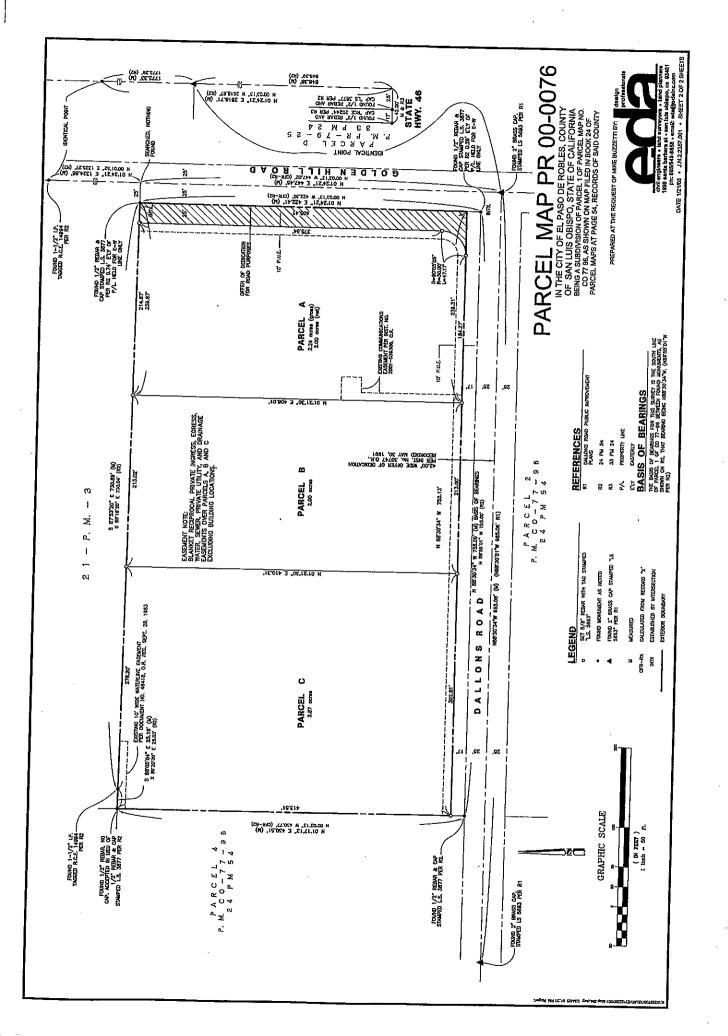

| TO:                                       | James L. App, City Manager<br>Robert A. Lata, Community Development Director<br>Acceptance of Parcel Map 00-0076 for Recordation and Annexation into<br>the Landscape and Lighting Maintenance District (Buzzetti)<br>March 15, 2005 |                                                                                                                                                                                                  |  |
|-------------------------------------------|--------------------------------------------------------------------------------------------------------------------------------------------------------------------------------------------------------------------------------------|--------------------------------------------------------------------------------------------------------------------------------------------------------------------------------------------------|--|
| FROM:                                     |                                                                                                                                                                                                                                      |                                                                                                                                                                                                  |  |
| SUBJECT:                                  |                                                                                                                                                                                                                                      |                                                                                                                                                                                                  |  |
| DATE:                                     |                                                                                                                                                                                                                                      |                                                                                                                                                                                                  |  |
| Needs:                                    | That the City Council consider steps toward finalizing development plans for a commercial development and subdivision.                                                                                                               |                                                                                                                                                                                                  |  |
| Facts:                                    | 1.                                                                                                                                                                                                                                   | Applicant Mike Buzzetti has requested that Parcel Map PR 00-0076 be accepted by the City for recordation. PR 00-0076 is located at the northwest corner of Dallons Drive and Golden Hill Road.   |  |
|                                           | 2.                                                                                                                                                                                                                                   | The applicant has signed a petition and voted in favor of annexation into<br>the Landscape and Lighting District.                                                                                |  |
| Analysis<br>and<br>Conclusion:            | Parcel Map PR 00-0076 was tentatively approved by the Planning Commission on July 11, 2000. All conditions imposed by the Planning Commission have been satisfied.                                                                   |                                                                                                                                                                                                  |  |
| Policy<br>Reference:<br>Fiscal<br>Impact: | California Government Code Section 66462 ("Subdivision Map Act")<br>Paso Robles Municipal Code Section 22.16.160<br>None.                                                                                                            |                                                                                                                                                                                                  |  |
| Options:                                  | a.                                                                                                                                                                                                                                   | (1) Adopt Resolution No. 05-xx accepting the recordation of Parcel Map PR 00-0076, a three-lot commercial subdivision located at the northwest corner of Dallons Drive and Golden Hill Road; and |  |
|                                           |                                                                                                                                                                                                                                      | (2) Adopt Resolution No. 05-xx annexing Parcel Map PR 00-0076 into the Landscape and Lighting District.                                                                                          |  |
|                                           | b.                                                                                                                                                                                                                                   | Amend, modify or reject the above option.                                                                                                                                                        |  |
| Attachments:<br>1) Vicinity M             | ` '                                                                                                                                                                                                                                  | educed size parcel map                                                                                                                                                                           |  |

## A RESOLUTION OF THE CITY COUNCIL OF THE CITY OF PASO ROBLES ACCEPTING AND APPROVING THE EXECUTION AND RECORDATION OF THE FINAL MAP FOR PARCEL MAP PR 00-0076 (BUZZETTI)

WHEREAS, the subdivider of tentative Parcel Map PR 00-0076, located at the northwest corner of Dallons Drive and Golden Hill Road, has requested recordation of the final map; and

WHEREAS, the parcel map allows for the creation of three (3) parcels on a 6.87 acre lot; and

WHEREAS, all conditions of approval for this subdivision have been satisfied by the subdivider; and

WHEREAS, City staff has reviewed the final parcel map and finds it to be in substantial conformance with the approved tentative map and technically correct.

<u>SECTION 2.</u> That the City Council of the City of Paso Robles accept the offers of dedication for Golden Hill Road and the public utility easements as shown on the final map.

PASSED AND ADOPTED by the City Council of the City of Paso Robles this 15th day of March 2005 by the following vote:

# Legal Description

Real property in the City of Paso Robles, County of San Luis Obispo, State of California described as follows:

Parcel 1 of Parcel Map CO-77-96, in the City of Paso Robles, County of San Luis Obispo, State of California, according to map recorded December 15, 1977 in Book 24, Page 54 of Parcel Maps.